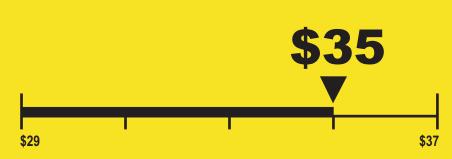

## **Estimated Yearly Operating Cost**

**Cost Range of Similar Models** 

330 kWh

**Estimated Yearly Electricity Use** 

Your cost will depend on your utility rates and use.

- Cost range based only on models of similar capacity with manual defrost.
- Estimated operating cost based on a 2007 national average electricity cost of 10.65 cents per kWh.
- For more information, visit www.ftc.gov/appliances.