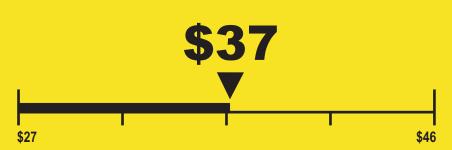

## **Estimated Yearly Operating Cost**

**Cost Range of Similar Models** 

344 kW

**Estimated Yearly Electricity Use** 

Your cost will depend on your utility rates and use.

- Cost range based only on models of similar capacity with partial automatic defrost.
- Estimated operating cost based on a 2007 national average electricity cost of 10.65 cents per kWh.
- For more information, visit www.ftc.gov/appliances.